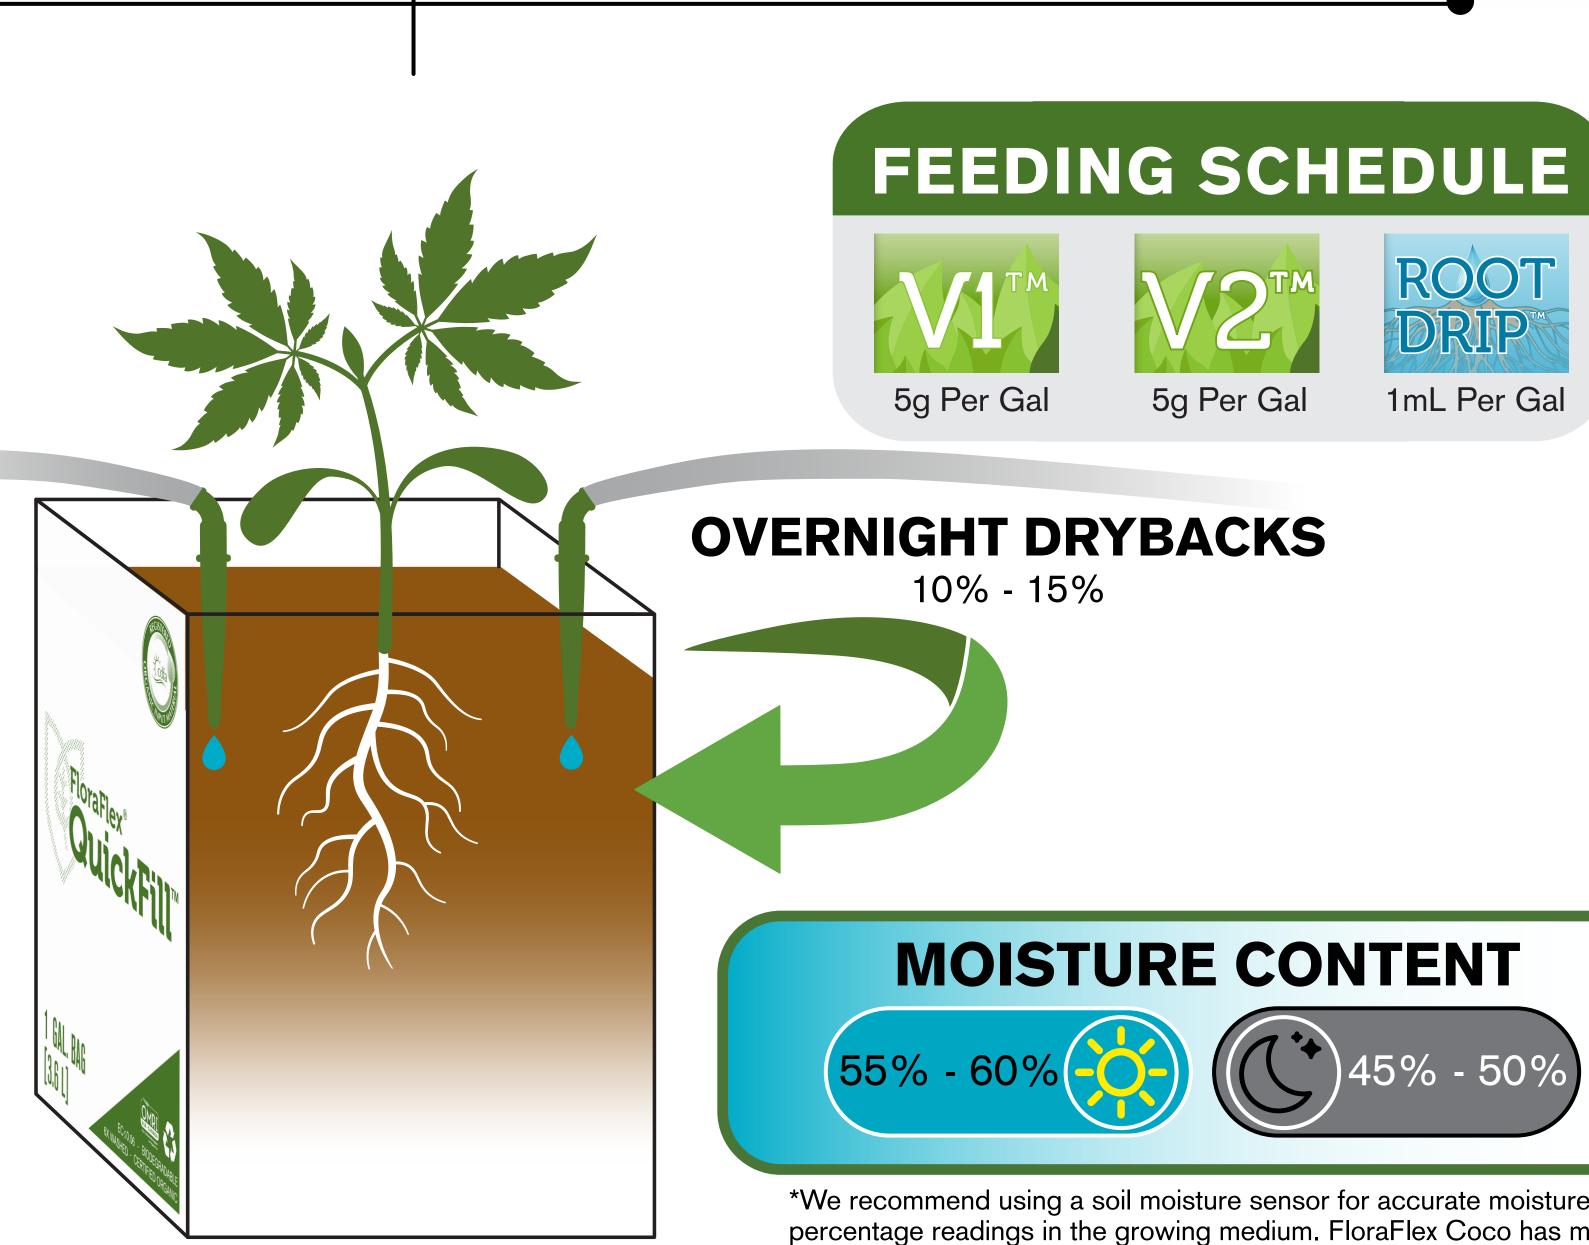

\*We recommend using a soil moisture sensor for accurate moisture percentage readings in the growing medium. FloraFlex Coco has max water holding capacity of 60%.

ROOT

DRIP

1mL Per Gal