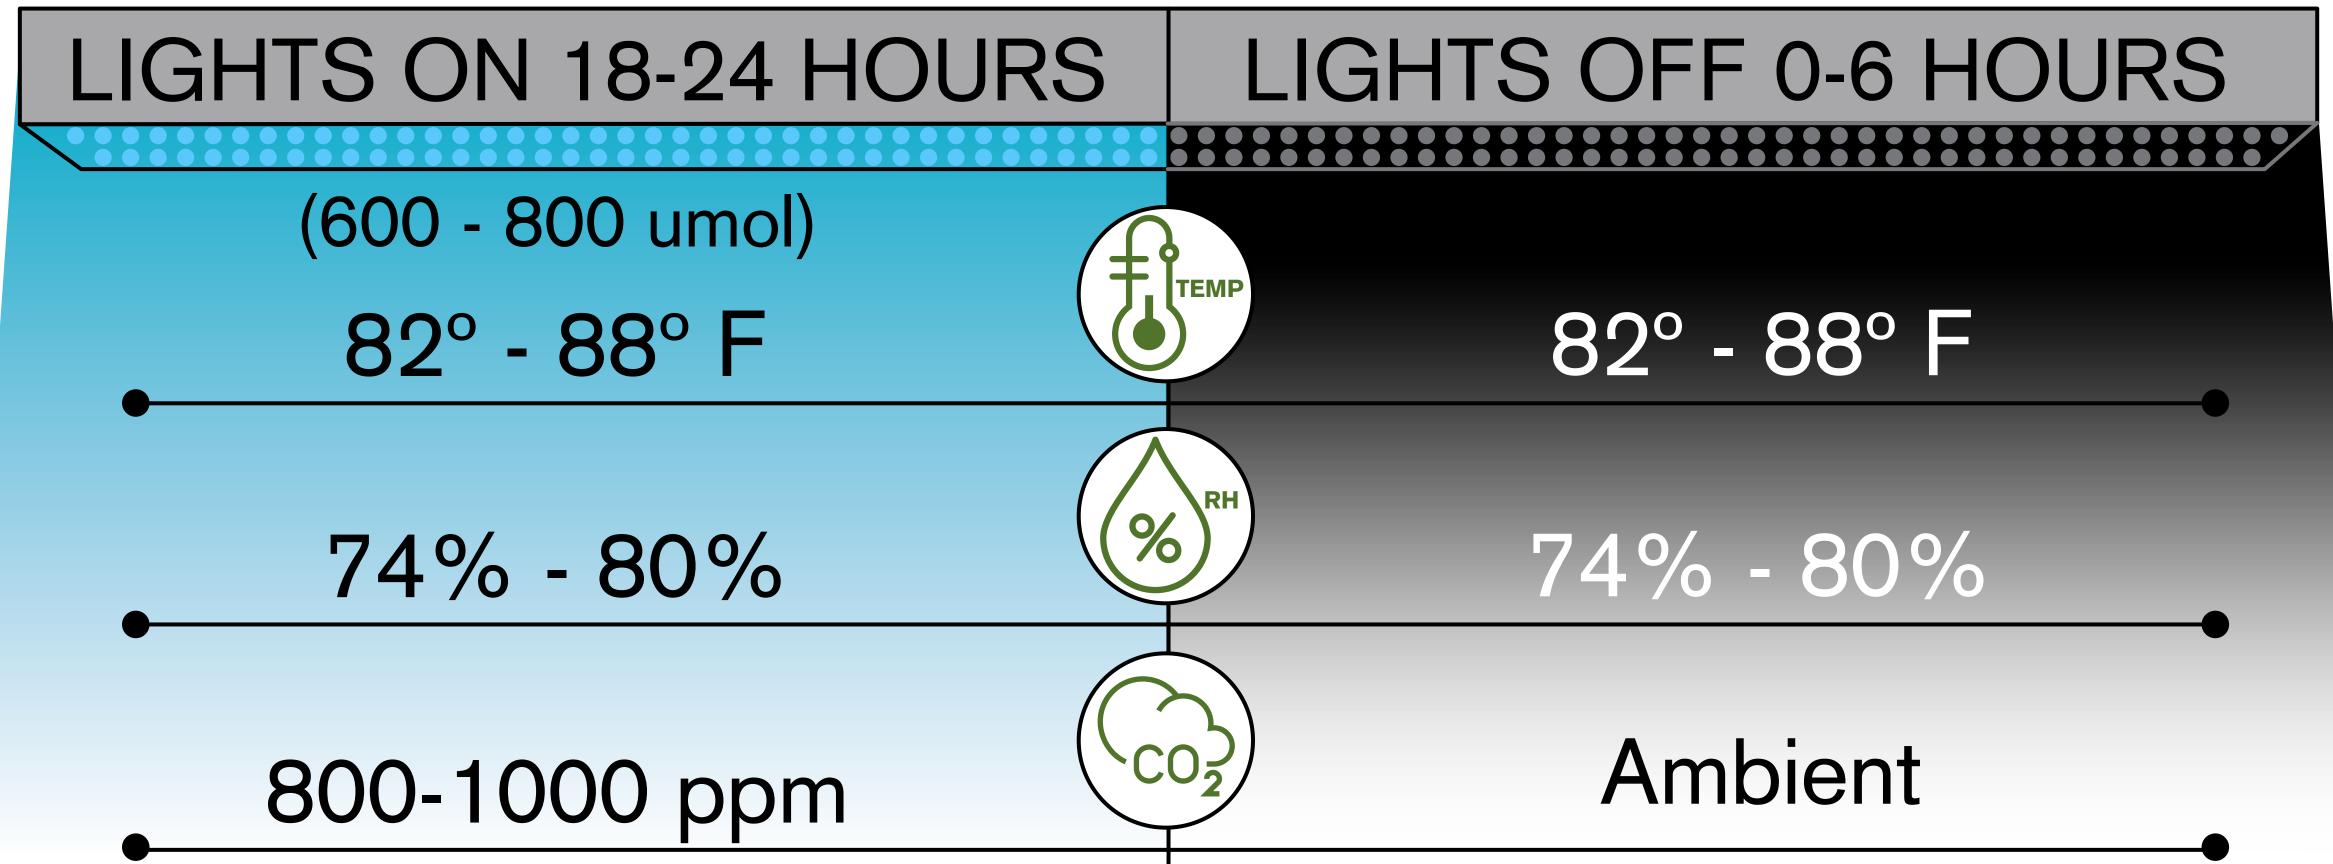

### **EARLY VEG - WEEK 1**

# HOW TO IRRIGATE

# **Irrigation Style:**

Vegetative

#### **Initial Dryback Before First Irrigation:** 10-15%

## **Replenishment Shot Size:**

1-3% of the pot/cubes volume.

### **Replenishment Shot Frequency:**

Start 1-3 hours after lights on. Every 15 minutes until runoff is achieved.

#### **Refreshment Shot Size:**

2-3% of the pot/cubes volume.

### **Refreshment Shot Frequency:**

Every 1-3 hours after replenishment shots have finished. Looking for a 2-3% dryback between irrigations. You will not always need refreshment shots. Stop waterings atleast 1-3 hours before lights out.